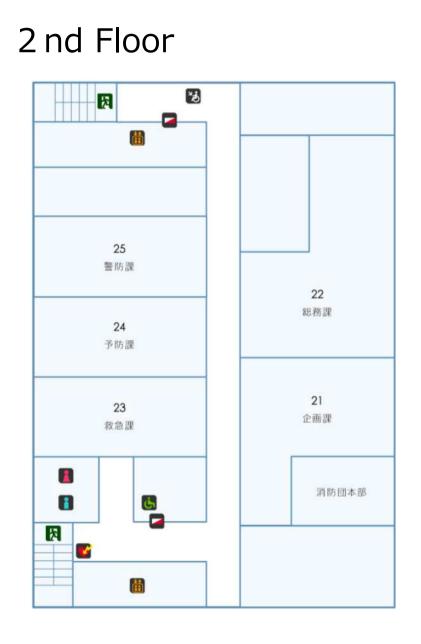

31 Command and Control Division

6

Men's Restroom

Elevator
Infant Bed
Emergency Exit
Temporary Waiting Space
Fire Hydrant

21 Planning Division

AED

- 22 General Affairs Division
- 23 Ambulance Division
- 24 Fire Prevention Division
- 25 Fire Suppression Division